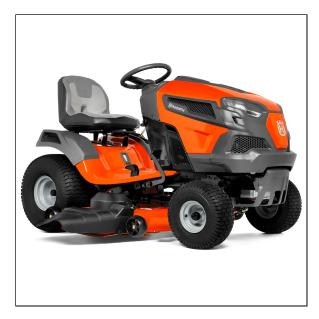

## Husqvarna TS 148X Ride On Mower

Husqvarna's 100 Series riding lawn mowers are designed from the turf up to deliver cutting-edge levels of performance, durability, and operator comfort. From the top-of-the-line seat and ergonomic steering wheel to the reinforced cutting deck, each model in the 100 Series is built to look great and operate even better. Plus, as an X-line model, this mower comes with a more powerful engine, soft-touch steering wheel, larger rear tires, and LED headlights.