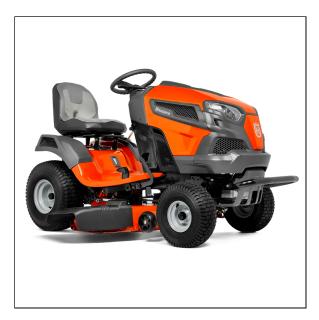

## Husqvarna TS 142K Ride On Mower

Husqvarna's 100 Series riding lawn mowers are designed from the turf up to deliver cutting-edge levels of performance, durability and operator comfort. From the top-of-the-line seat and ergonomic steering wheel to the reinforced cutting deck, each model in the 100 Series is built to look great and operate even better. Plus, as an X-line model, this mower comes with a more powerful engine, soft-touch steering wheel, larger rear tires and LED headlights.