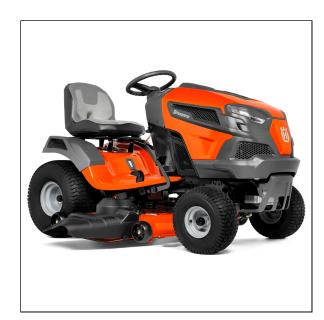

## Husqvarna TS 146XK Ride On Mower

Husqvarna's 100 Series riding lawn mowers are designed from the turf up to deliver cutting-edge levels of performance, durability and operator comfort. From the top-of-the-line seat and ergonomic steering wheel to the reinforced cutting deck, each model in the 100 Series is built to look great and operate even better. Plus, as an X-line model, this mower comes with a more powerful engine, soft-touch steering wheel, larger rear tires and LED headlights.