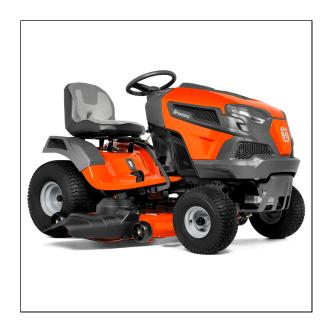

## Husqvarna TS 148XK Ride On Mower

Feel the difference of a premium Husqvarna mower. Husqvarna's 200 Series riding lawn mowers are designed to maximize your comfort as an operator while delivering robust levels of mowing performance. From the top-of-the-line seat and dual pedals to the rugged ClearCut<sup>TM</sup> cutting deck, each model in the 200 Series is guaranteed to upgrade your weekend mowing experience. Plus, as an X-line model, this mower comes with a soft-touch steering wheel, brush guard, premium gauges, and LED headlights.