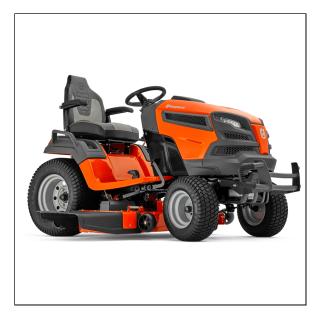

## Husqvarna TS 354XD Ride On Mower

Read More

SKU:TS 354XD

**Price:**\$4499.99

Categories:<u>Husqvarna</u>

## Husqvarna TS 354XD Ride On Mower

Heavy-duty garden tractor with unbeaten capabilities in its class. Versatile ClearCut<sup>TM</sup> cutting deck and powerful, reliable engine mean fast mowing anytime, anywhere – with a perfect result every time. Commercial grade ground-engaging transmission with dash operated differential lock works with large, wide rear tires to enable tough usage without overheating, plus great traction and less damage to the lawn. Improved quality, comfort and ergonomics for an optimal driving and ownership experience