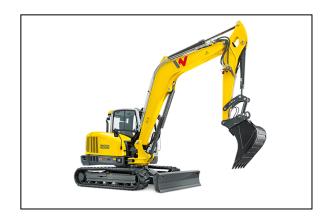

## **ET90 Compact Excavator - Enclosed Canopy**

The minimum swing radius ET90 track excavator offers one of the smoothest and most powerful hydraulic systems available in its class. The 9-ton excavator comes with an air conditioned cab and a choice of short or long dipperstick and is powered by an economical 73.7-hp Deutz Tier 4 Final engine. The ET90 comes standard with rubber tracks, dozer blade and boom-mounted working light. Hydraulic system features an oil cooler, pilot controls and dipperstick-mounted auxiliary connections for single and bidirectional attachments. An in-cab electronic control pattern changeover is standard