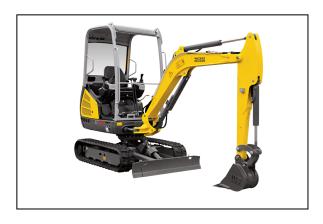

## ET20 Compact Excavator - Enclosed Canopy

The 2-tonne, ET20 excavator offers excellent performance and comfort in a compact package. The ET is a productive and versatile digging machine with a maximum digging depth of 8' 10" and a strong breakout force of 4226 lbs. The Tier 4 Final engine delivers 17.2 net hp at 2,200 RPM for powerful digging, fast cycle times and quiet operation. The ET 20 is also designed for comfortable operation with a large operating station, excellent visibility and a unique double-door cab design.

## **Features:**

- A telescopic undercarriage can be extended from 39" to 51" for greater lifting power and stability
- Comfortable operator station with unique double-door cab allows the operator to enter or exit the machine from either side and provides for excellent visibility.
- Large engine cover and easy removal of side covers provide for easy access and serviceability.
- Pattern control changeover is conveniently located inside the operator station.
- Elongated tracks feature four rollers for increased stability, smoother ride and lower ground pressure.