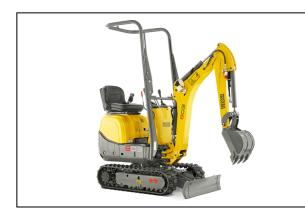

## Wacker Neuson 803 Mini Excavator

The 803 is the smallest Wacker Neuson excavator and is ideally suited for demolition and excavating in tight spaces. Its compact size, at just 27.5 in/700 mm wide, makes it ideal for work in buildings. The rubber tracks do not damage floors and it can easily drive through interior doors. The 803 features foldable ROPS compliant with TOPS and ROPS regulations. Hydraulic system features twin pump and hydraulic oil cooler. Mechanical joystick controls and ISO/SAE control pattern changeover. Two-way auxiliary hydraulics with non-pressurized return to tank.