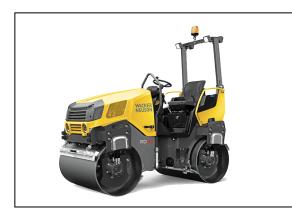

## **RD28-120C Ride On Tandem Roller**

Due to the specially tapered design of the articulated tandem-axle rollers, the operator maintains an excellent view of the drum edges, the machine environment and the job site. This ensures ideal compaction results. The ergonomic operator's platform, the vibration-reduced driver's cabin and the 3-point articulated joint provide for maximum driving comfort. Drum offset allows for easy maneuvering when compacting along walls and provides a smoother finish.

**RD28-120C** - Combination roller with a vibrating drum in front, pneumatic tires in rear, weight class of 2.8 tons, drum width of 47.2 inches (120 cm)

## **Features:**

- Three model version available: Tandem-axle roller with two vibrating drums; combination roller with vibrating front drum with pneumatic rear tires; vibrating front drum with oscillating rear drum
- Vibration and oscillation can be adjusted in two levels
- ROPS (Roll Over Protective Structure) can be folded back for transport
- Three point articulated pendulum joint offers constant contact for better results, safety and a smoother ride
- Large drum diameter combined with low machine center of gravity ensure excellent compaction quality.