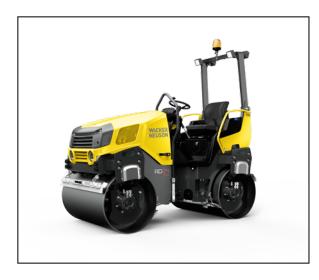

## Wacker Neuson RD24-100 Ride On Tandem Roller

Read More

SKU:RD24-100

Price:\$69555

Categories: Wacker Neuson

## **RD24-100 Ride On Tandem Roller**

The RD24 articulated ride-on rollers offer a large drum diameter combined with a low machine center of gravity to ensure excellent compaction quality. The unique drum offset allows for easy maneuvering when compacting along walls and provides for a smoother finish. The ergonomic operator platform is isolated to reduce vibration, provides plenty of legroom and offers an adjustable seat the moves forward as well as side to side for greater comfort.