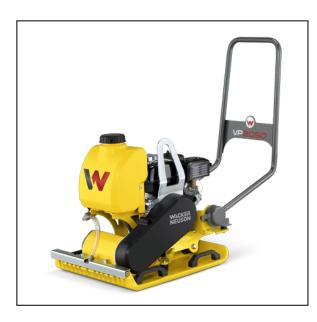

## **VP2050AW VP Series Vibratory Plate**

The VP-value plate series provides a simple, compact and proven design available in a variety of sizes and features to fit a wide range of applications. These single-direction vibratory plates are ideal for base preparation, asphalt compaction, interlocking paving stones and for the compaction of mixed soils in confined spaces. The specially designed base plate and guide handle provide for easy operation and maneuverability. The low vibration guide handle allows for longer working hours and less fatigue for the operator.

## **Features:**

- Water tank models provide excellent results for hot and cold asphalt compaction.
- The tapered base plate with rounded edges minimizes the formation of undesired edges when turning the equipment.
- Solid construction design minimizes maintenance: The protected belt drive prevents wear of the belt.
- Ergonomically designed lifting handles make loading and unloading easier for the operator.
- An accessory wheel kit enables the plate to be easily moved around the job site and shop floor.