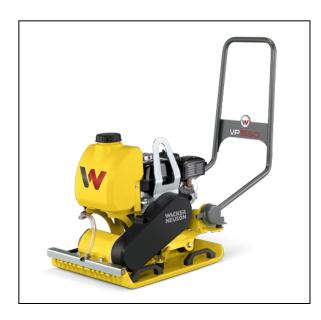

## **VP1550AW VP Series Vibratory Plate**

The VP-value plate series provides a simple, compact and proven design available in a variety of sizes and features to fit a wide range of applications. These single-direction vibratory plates are ideal for base preparation, asphalt compaction, interlocking paving stones and for the compaction of mixed soils in confined spaces. The specially designed base plate and guide handle provide for easy operation and maneuverability. The low vibration guide handle allows for longer working hours and less fatigue for the operator.

## **Features:**

- Water tank models provide excellent results for hot and cold asphalt compaction.
- The tapered base plate with rounded edges minimizes the formation of undesired edges when turning the equipment.
- Solid construction design minimizes maintenance: The protected belt drive prevents wear of the belt.
- Ergonomically designed lifting handles make loading and unloading easier for the operator.
- An accessory wheel kit enables the plate to be easily moved around the job site and shop floor.