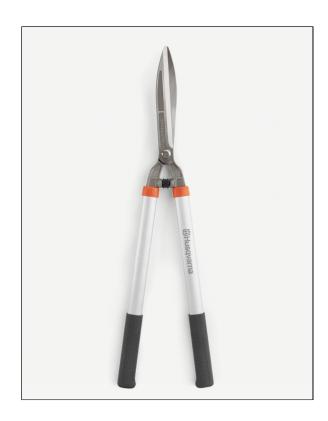

## **Husqvarna Hedge Shears - Coarse**

Read More

**SKU:**599 63 35-01

Price:\$0

Categories: Husqvarna

**Product Description** 

## **Husqvarna Hedge Shears - Coarse**

Ready to trim your to-do list? Husqvarna's Coarse Hedge Shears are designed for overcoming unruly and rugged shrubs and bushes. Thick, drop-forged, high carbon steel blades have more than enough power to cut tough foliage. Plus, the blades can be re-sharpened or replaced for extended tool life, allowing you to rely on the Shears season after season. A molded "Husqvarna" logo in the blade adds style. Strong, lightweight aluminum handles enable easy maneuvering for homeowners and professionals alike. Anti-slip grips ensure safety and comfort while working.