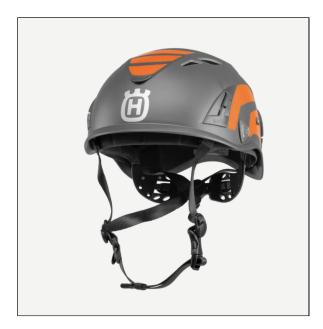

## Husqvarna Elevation<sup>TM</sup> Arborist Helmet (Class C)

The new Husqvarna Elevation<sup>TM</sup> arborist helmet is designed for the professional arborist who requires comfort, safety and style while working. Ventilated for breathability. Universal fit with a wheel ratchet depth adjustment. Front clips allow for addition of head lamp. Compatible with Husqvarna's arborist helmet ear muffs (sold separately) and three visor styles, including clear, mirror and smoke (sold separately). Meets both ANSI/ISEA Z89.1 – 2014 and CSA Z94.1 – 2015 Type 1, Class C. Maximum 10 year shelf life. Backed by a 3 year warranty.