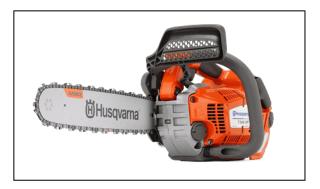

## Husqvarna T540 XP® II Chainsaw

Read More

SKU:967 28 76-16

**Price:**\$359.99

Categories: Husqvarna

## Husqvarna T540 XP® II Chainsaw

Choose one of the best small chainsaws in the world. The Husqvarna T540 XP® Mark II is a high-end, top-handled chainsaw designed for professional customers, including arborists, landscapers, gardeners, and utility contractors. If you need superior performance, innovative features, and exceptional ergonomics, you've found the ideal saw.