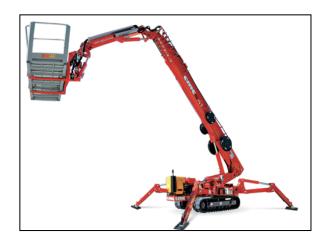

## CMC S41 XL Series Extra Large Lift

A spider lift equipped with a telescopic boom with six extensions and an articulated extendable telescopic jib which allows one or two operators to reach a height of 41 meters. The basket, with a rapid quick-release system, can rotate 180°. Smooth maneuvering and maximum safety are guaranteed by the Self Control System developed by CMC, which, via a network connection, also allows the system to be diagnosed in real-time and to intervene remotely to solve any problems.