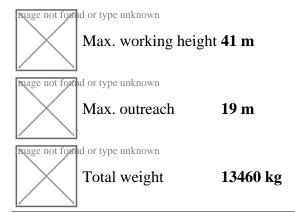

## CMC S41 XL Series Extra Large Lift

A spider lift equipped with a telescopic boom with six extensions and an articulated extendable telescopic jib which allows one or two operators to reach a height of 41 meters. The basket, with a rapid quick-release system, can rotate 180°. Smooth maneuvering and maximum safety are guaranteed by the Self Control System developed by CMC, which, via a network connection, also allows the system to be diagnosed in real-time and to intervene remotely to solve any problems.