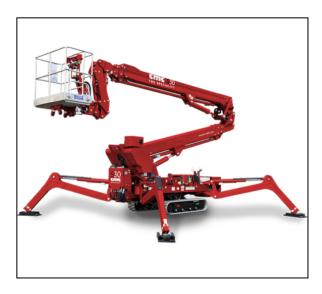

## **CMC S30 DP Series Double Performance Lift**

A bundle of power and technology capable of performing in any application. It has four stabilisation areas, two working areas and climbing outriggers for working on all types of terrain and reaching even the most difficult spots with its maximum working height of 30.3m

| Image not for | Max. working heigl               | ht <b>30.3 m</b> |
|---------------|----------------------------------|------------------|
| Image not for | Max. outreach                    | 15.4 m           |
| hage not for  | nd or type unknown  Total weight | 4285 kg          |