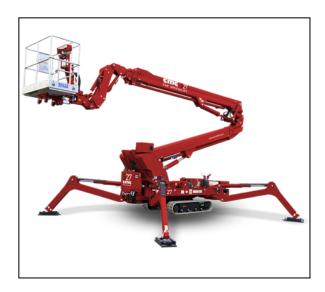

## **CMC S27 DP Series Double Performance Lift**

This platform has a compact design and high-performance capabilities: 27.3m working height, 15.4m of horizontal outreach, and the ability to work in negative, down to -6.7m. With four stabilization areas, it can perform a wide range of tasks with outstanding efficiency and reliability.

| Image not for  | Max. working heig                | ht <b>27.3 m</b> |
|----------------|----------------------------------|------------------|
| Image not for  | Max. outreach                    | 15.4 m           |
| Image not four | nd or type unknown  Total weight | 4109 kg          |