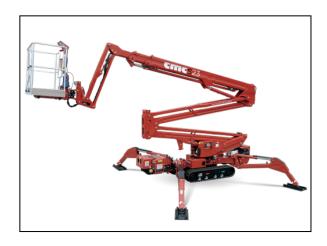

## CMC S23 LC Series Light and Compact Lift

The excellent balance between weight, strength, and working height makes it the most compact platform with the longest outreach in its class. Equipped with the Self Control System by CMC for automatic control of stabilization, maneuvering speed, automatic closure of the aerial part, and collision prevention.

| mage not fown | nd or type unknown  Max. working height | t 23 m  |
|---------------|-----------------------------------------|---------|
| mage not form | nd or type unknown  Max. outreach       | 12.4 m  |
| mage not form | nd or type unknown  Total weight        | 2880 kg |