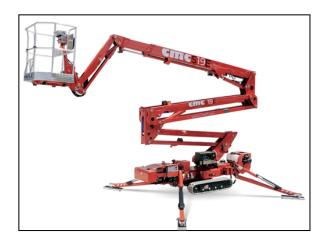

## **CMC S19E LC Series Light and Compact Lift**

It is a geometric aerial platform, without an outreach limiter, with low weight and extreme compactness, easy to transport even on a trailer, and perfect for any type of application.

|   | mage not form  | nd or type unknown  Max. working height | 18.7 m  |
|---|----------------|-----------------------------------------|---------|
|   | ngage not form | d or type unknown  Max. outreach        | 9.3 m   |
| 4 | mage not foun  | do or type unknown  Total weight        | 2545 kg |