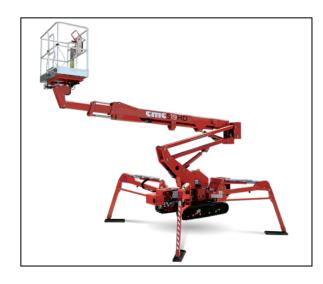

## **CMC S19HD HD Series Heavy Duty Lift**

Equipped with a single pantograph and a two-stage telescopic boom plus jib, mechanically adjustable tracks in height and width, and with an impressive lateral outreach, this is a multipurpose aerial platform with an amazing performance that fully meets the needs of the both end user and rental company.