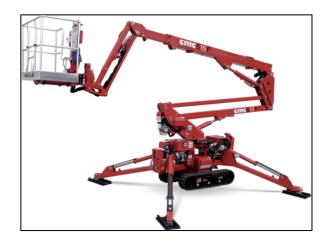

## CMC S15F F Series Full Hydraulic Lift

Geometric platform without any outreach-limiting device, with pantograph and single telescopic extension boom plus jib. It offers excellent performance in all types of work, thanks to a compact stabilization area that provides maximum stability even on the most difficult of surfaces.