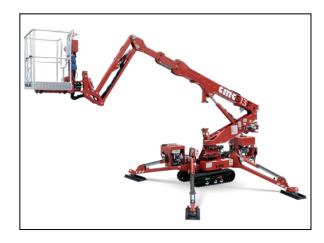

## CMC S13F F Series Full Hydraulic Lift

Lightweight and multifunctional, equipped with a two-stage telescopic boom and jib (90°), the S13F is the smallest platform of the entire CMC range and the most compact in its class, but it is second to none when it comes to work in difficult conditions and limited space.