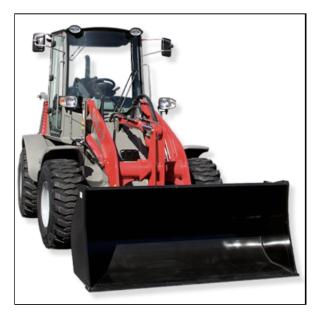

## **Takeuchi TW80 Series 3 Wheel Loader**

The TW80 Series 3 features a compact design that is ideal for maneuvering in tight spaces with minimal damage to lawns and other sensitive surfaces. Delivering 73 horsepower, the TW80 Series 3 is equipped with a powerful, turbocharged Deutz engine that is EPA Final Tier 4 compliant. The loader has excellent reach, dump height, and lifting capabilities making it suitable for a wide variety of applications, and the standard hydraulic coupler simplifies attachment exchanges. The operator's station is elevated and unobstructed for greater visibility and better job site awareness. Excellent power, precise control, lower operational and maintenance costs result in increased productivity and minimal downtime.