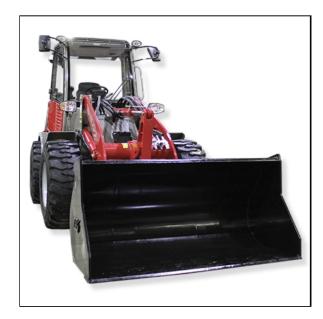

## Takeuchi TW60 Series 2 Wheel Loader

Compact and nimble, the TW60 Series 2 is well-equipped to handle a wide range of jobs and attachments. A universal hydraulic skid steer coupler enables the TW60 Series 2 to utilize a wide range of skid steer attachments, and it is easily controlled from the operator's station. The quiet and turbocharged engine is equipped with a DOC/DPF exhaust after-treatment system and produces 61 horsepower (45.6 kW) for excellent power and performance around the job site. 100% locking differentials can be engaged at low speeds allowing the operator to work in varied terrain and extreme conditions. Daily maintenance and inspections are simple to perform on the TW60 Series 2 due to the engine hood that opens overhead providing access to key inspection points and grease points that are easily accessed on the loader and articulation points.