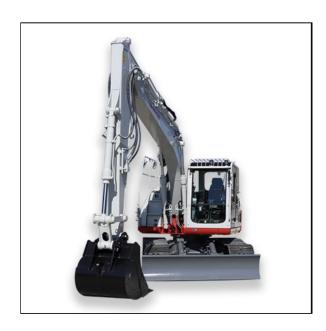

## Takeuchi TB2150R Excavator

It features a fixed boom for greater stability and allows the operator to carry heavier loads. The TB2150R comes standard with a long arm that provides exceptional digging depth. A redesigned operator's station features a 7" multifunction color display, radio with Bluetooth capabilities, intuitive rocker switches, and hydraulic joystick controls. A high-back air suspension seat is standard equipment keeping the operator comfortable and productive throughout the year. The TB2150R features a large wraparound counterweight, a 270° view camera system, and a deluxe LED work light package for excellent visibility in low-light conditions. This machine has three auxiliary hydraulic circuits that include a high-flow primary circuit that delivers up to 59 gpm making the TB2150R an outstanding attachment platform.