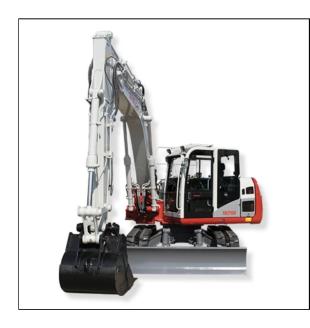

## **Takeuchi TB2150 Excavator**

The TB2150 is the largest and most powerful excavator in the US Takeuchi line. Unique in its class is the standard pivot boom and dozer blade increasing versatility. The cab is completely redesigned and features a heated, air-ride suspension seat, automatic climate control, and a color monitor panel to monitor machine performance and view the rearview camera. Multiple auxiliary circuits are standard equipment and make the TB2150 an impressive attachment platform.