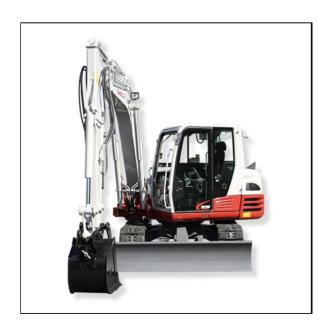

## Takeuchi TB290 Excavator

The TB290 has a wide array of features that maximize efficiency and productivity. A closed center, load-sensing hydraulic system allows it to have outstanding multi-function capabilities, multiple attachment presets, and the ability to adjust auxiliary flow rates from the cab greatly expands the versatility of the machine. Service and maintenance access is greatly enhanced with an engine hood and side cover that opens high overhead for unmatched ground-level serviceability.