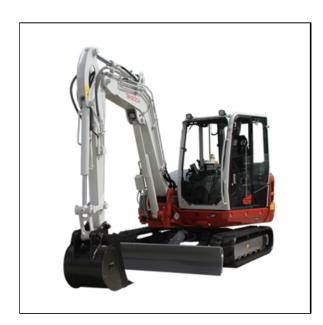

## Takeuchi TB370 Excavator

The TB370 is the first model of Takeuchi's new generation line-up, which has been upgraded with state-of-the-art technology and a completely redesigned automotive-styled interior with intuitive user operation. Features on the TB370 include an 8" color touch screen, jog dial control, wraparound counterweight, multiple hydraulic lines, and large service hoods for easy maintenance. The TB370 offers a superior working range and excellent power that provides all-day productivity and performance.