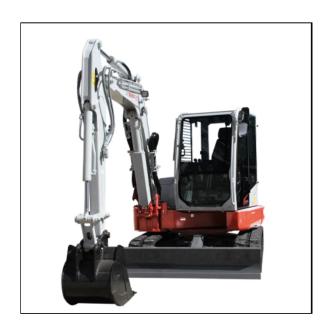

## Takeuchi TB257FR Excavator

The newest excavator in the FR series, the TB257FR features a side-to-side (STS) offset boom coupled with the tight tail swing for unmatched visibility to the work equipment and enables it to rotate fully with very little overhang. An operating weight of 12,930 lb, a bucket breakout force of 10,431 lb, and multiple hydraulic auxiliary circuits make the TB257FR an outstanding attachment platform and perfect for limited-space job sites. Its low center of gravity and optimized counterweight placement create an extremely stable platform with lifting capabilities similar to that of a conventional machine.