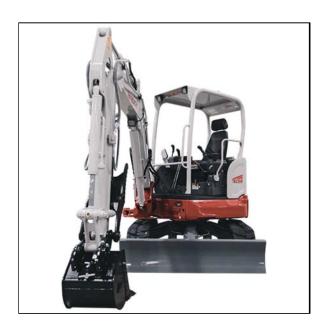

## Takeuchi TB335R Excavator

Loaded with state-of-the-art technology and a fresh well-appointed cabin with intuitive functions, the TB335R represents the first short tail swing compact excavator offering in the 3.5t class for Takeuchi. Features include updated high-definition monitors with greater functionality, jog dial controls, wraparound counterweight, a dedicated coupler circuit on cab models, and excellent service access for easy maintenance. The TB335R delivers a superior working range and excellent power that ensures all-day productivity and performance.