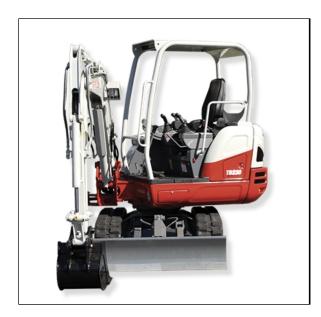

## Takeuchi TB235-2 Excavator

Ease of transport and an excellent working range make the TB235-2 a great choice for utility work, landscaping, and construction. The TB235-2 has all steel construction to ensure long-term durability, a multi-information display that provides the operator with outstanding functionality, and large access panels for easy routing maintenance and inspection. The TB235-2 is a well-appointed excavator that delivers the power and performance you expect from Takeuchi.