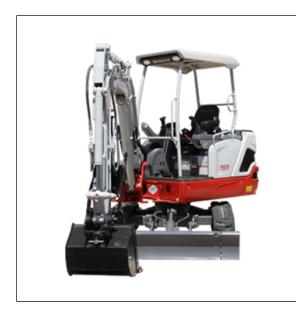

## **Takeuchi TB225 Excavator**

Designed to work in confined, demanding applications, the Takeuchi TB225 features many advancements in performance and technology that make it an extremely versatile and productive machine. The TB225 sets itself apart by combining features from smaller excavators, such as hydraulically retractable undercarriage, with features from larger excavators, such as electronic throttle control and electronic proportional auxiliary control. All-day comfort is provided by an adjustable suspension seat, large floor with integrated footrests, ergonomically designed pilot controls, and adjustable arm rests.