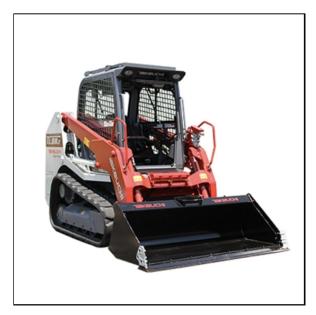

## **Takeuchi TL8R2 Track Loader**

The TL8R2 is the latest addition to Takeuchi's fully redesigned track loader lineup setting yet another standard for performance, durability, serviceability, and operator comfort. The TL8R2's new undercarriage design features repositioned travel motors with internally routed drive lines and double and triple flange track rollers. This track loader comes standard with many new features like a 5.7" color multi-informational display with a rearview camera, LED lighting package, and high-torque spin turn. In addition to these standard features, optional features available on the TL8R2 include creep mode, load-sensing auto shift, and high-flow auxiliary hydraulics. With all these new features, the TL8R2 is sure to prove itself as one of Takeuchi's most versatile and capable track loaders to date.