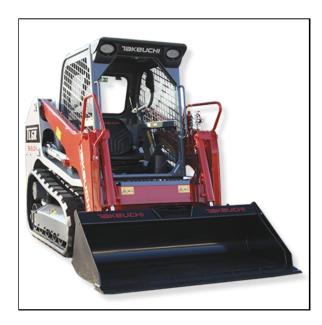

## Takeuchi TL6R Track Loader

The TL6R features a radial lift loader design and meets all current emission standards. With a height of 6 ft 5.8 in and a width of just over 5 ft the dimensions of the TL6R allow it to excel on job sites that may have height and width restrictions. This track loader comes with a newly designed cabin with an overhead 5.7" color multi-informational display and backlit rocker switches that control a variety of machine functions. The TL6R comes standard with a quiet track design with flotation pads that reduces vibration, and noise levels, and improve ride quality.