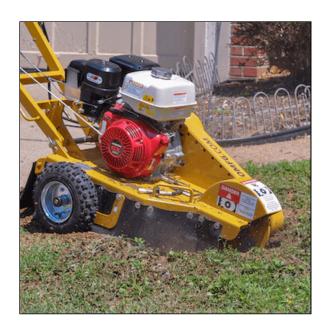

## Rayco Mini Work-Force - RG13 Series II Stump Cutter

Read More

SKU:RG13-II

Price:\$0

Categories: Rayco

**Product Description** 

## Rayco Mini Work-Force - RG13 Series II Stump Cutter

Our Mini Work-Force line is the most complete line of handlebar stump cutters available. These rugged machines provide a commercial-grade solution for your stump-cutting needs when compact size and affordability are at the top of your priority list. Every unit is built with features like heavy-duty frames, adjustable handlebars, and a powder coat paint finish. Quality components throughout, with gasoline engines by Honda and Kohler, and top-of-the-line air filtration systems. All operator controls are located behind the operator station for safe and easy operation.