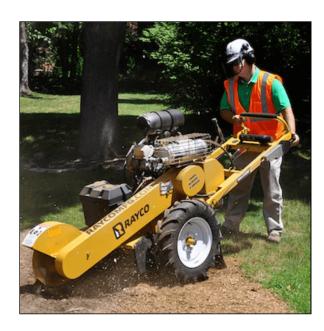

## Rayco RG25HD Stump Cutter

For over 20 years, Rayco's Mini Work-Force line has been a staple in the rental equipment market and with professional contractors looking for a compact stump cutter. Their commercial-grade construction and long history of service mean you can count on Rayco to be there for service needs, year after year. The RG25HD is the largest model in the Mini Work-Force lineup. This unit is powered by a 23-hp (17.15-kW) Kohler Command engine featuring electric start and a Donaldson, dual-element air cleaner. The RG25HD is self-propelled, making it the best choice for traversing up and down hills, trailer ramps, mounded landscaping, etc. Large tires roll over chip piles and obstacles easier than competitors' low-profile tires. The narrow profile of the RG25HD allows it to fit through 30" (76.2 cm) gates. Convenient handlebar adjustment allows the operator to select height depending on the conditions. An electromagnetic clutch engages the cutter wheel at the flip of a switch. As with all Mini Work-Force models, the RG25HD has a powder-coat finish and a 2-year warranty