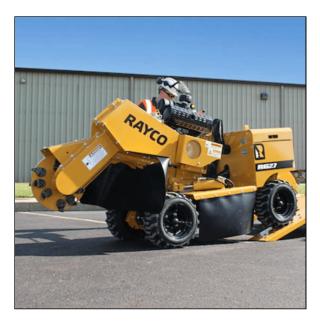

## **Rayco RG27 Super Jr Stump Cutter**

There's a Super Jr model to fit every job and every budget. The Super Jr comes with gasoline engine power options of 27 HP (20.1 kW) and 37 HP (27.6 kW). To maximize visibility while cutting, all Super Jr's have the drivetrain located on the far side of the cutter wheel. And Rayco's exclusive, swing-out control station gives operators the best view while cutting and swings in line with the machine for travel through gates. Wide, floatation tires with bar tread give the Super Jr a firm grip on the terrain, and dual wheels can be added for extra stability. Rayco's exclusive slewing ring pivot design lowers the center of gravity and lets the Super Jr cut at maximum depth across the whole swing path.