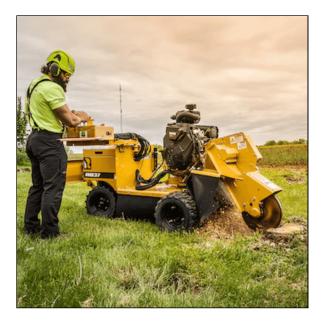

## **Rayco RG37 Super Jr Stump Cutter**

The Super Jr stump cutter is the original self-propelled, backyard stump cutter that professionals have relied on since 1986. Today, there's a Super Jr model to fit every job and every budget. The Super Jr comes with gasoline engine power options of 27 HP (20.1 kW) and 37 HP (27.6 kW). To maximize visibility while cutting, all Super Jr's have the drivetrain located on the far side of the cutter wheel. And Rayco's exclusive, swing-out control station gives operators the best view while cutting and swings in line with the machine for travel through gates. Wide, floatation tires with bar tread give the Super Jr a firm grip on the terrain, and dual wheels can be added for extra stability. Rayco's exclusive slewing ring pivot design lowers the center of gravity and lets the Super Jr cut at maximum depth across the whole swing path.