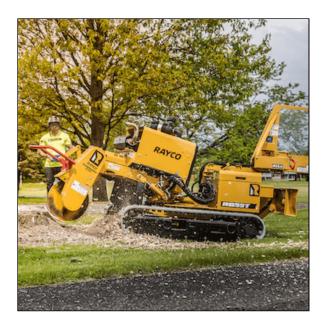

## **Rayco RG55T-R Stump Cutter**

The RG55T-R features a gasoline Kubota engine, non-marking rubber tracks and a hydraulic backfill blade. Operators appreciate the large cutting dimensions as well as the visibility and protection of the swing-out control station. The expandable, non-marking rubber track undercarriage provides a stable, 50-inch (127-cm) wide, stance for cutting while retracting to 35 inches (88.9 cm) to squeeze through backyard gates. A hydraulic backfill blade saves time during clean up, letting you get on to the next job. The wireless remote control unit is sealed against dust, water, and other elements.