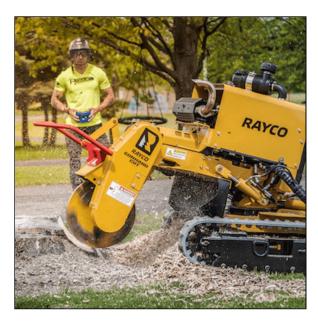

## **Rayco RG55 Stump Cutter**

The RG55 features a gasoline Kubota engine, 4-wheel drive, and a hydraulic backfill blade. Operators appreciate the large cutting dimensions as well as the visibility and protection of the swing-out control station. For travel through gates, the control station swings in line. Wide floatation tires and 4-wheel drive allow the RG55 to maintain traction in challenging conditions. A hydraulic backfill blade saves time during clean-up, letting you get on to the next job. Wireless remote controls are available on the RG55R.