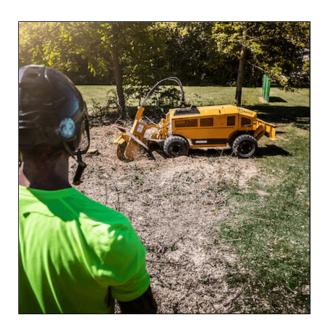

## Rayco RG80-R Stump Cutter

The RG80-R has a powerful 85-hp (63.4 kW) ford engine with a hydrostatic cutter wheel drive. Command Cut lets the operator vary the swing speed independently from engine speed while maintaining maximum torque and horsepower. The propel system features Hi and Low travel speeds plus an integrated "creep mode" for precise handling while cutting. The RG80 has a wireless remote control that is sealed against dust, water, and other elements. The wide hydraulic backfill blade saves time during clean up and can easily be folded in for passing through gates. Available with custom Rayco TRG Trailer.