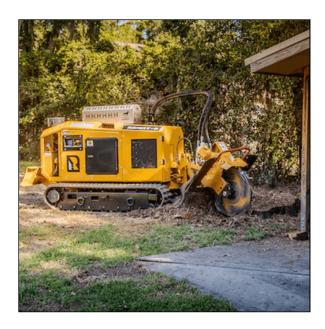

## Rayco RG165T-R Stump Cutter

Targeted for customers who need to remove large stumps in a short time, the Rayco RG165T-R Stump Cutter is able to maneuver in tight areas with retractable tracks, allowing the ability to pass through a 36" (92 cm) gate and widen out for stability. The 165-hp (123-kW) gasoline engine meets emissions requirements without the need for diesel exhaust fluid (DEF). A handy backfill blade makes clean up afterward easy. Plenty of horsepower and torque allows maximum use of the cutter wheel to get jobs done quickly.