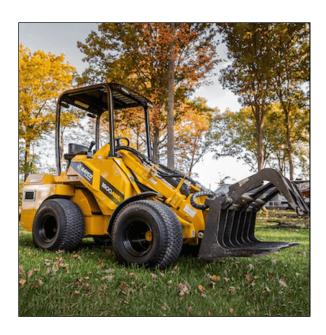

## Rayco 1800AWL Articulated Wheel Loader

Designed to meet the material handling needs of tree services, landscapers, rental companies, municipalities, light construction and agricultural business, the versatile Rayco 1800AWL is available with numerous attachments. The operator is protected by ROPS and FOPS guarding. Able to maneuver in close quarters, the articulated loader design provides a light footprint and minimal turf disruption while making turns. The telescoping boom is standard on the 1800AWL to provide excellent dumping and lifting height.