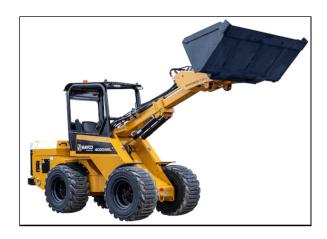

## Rayco 4000AWL Articulated Wheel Loader

This turf-friendly, highly maneuverable articulated wheel loader offers a light footprint and heavy workload. Designed to meet the material handling needs of tree services, landscapers, rental companies, municipalities, light construction, and agricultural business, the all-new, versatile Rayco 4000AWL can take on many big challenges in small areas - while minimizing ground disturbance. The 4000AWL offers impressive lifting capacity and a compact size that easily works inside fenced-in yards, pens, nurseries, and more. In addition, the telescoping boom is standard on the 4000AWL to provide excellent dumping and lifting height.