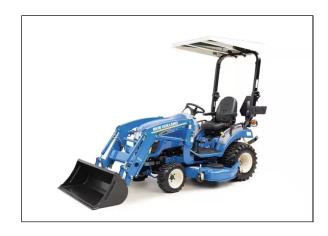

## New Holland Workmaster<sup>TM</sup> 25S Sub-Compact Tractor

Whether you are a homeowner with acreage to maintain, an Ag-lifestyler with a food plot or a sundowner with livestock to tend to do yourself a favor and check out New Holland's WORKMASTER family of compact tractors. Known for delivering outstanding value these reliable, powerful and easy-to-operate WORKMASTER compacts will help you complete tasks efficiently while being easy on your wallet. The latest member of the WORKMASTER compact family, the WORKMASTER 25S sub-compact, is available in Open-air ROPS platform and cab variants and carries on the WORKMASTER tradition.

- The WORKMASTER<sup>TM</sup> 25S' large displacement, fuel-efficient diesel engine has the power you'll need to make short work of your to-do-list
- WORKMASTER'S CLEAR-THRU, flat deck operating platform makes getting on and off a breeze
  whether you choose a Cab or an Open-air ROPS platform
- With its well-placed, clearly marked, and color-coded controls, you'll be operating the WORKMASTER<sup>TM</sup> 25S like a pro in no time
- You get the peace of mind of New Holland's FREE Boomer Guard6 Limited Warranty that includes 2 years of "bumper-to-bumper" coverage plus an extra 4 years of powertrain protection