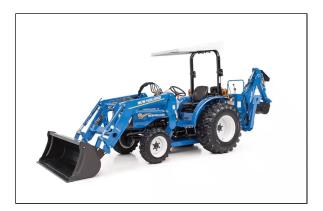

## New Holland Workmaster<sup>TM</sup> Compact 25/35/40 Series Tractor

Whether you maintain a food plot on the nights and weekends, tend to a small herd of livestock, or work in professional landscaping, you owe it to yourself to explore New Holland's family of WORKMASTER compact tractors. Known for delivering outstanding value for their performance, these reliable, powerful, and easy-to-operate tractors will help you tackle your to-do list while being easy on your wallet.

- WORKMASTER compacts feature the same rugged buckle-up driveline design found on New Holland ag tractors so you know they are built to last. They use powerful, yet fuel-efficient, 3-cylinder diesel engines to help you tackle your toughest tasks
- The roomy, no-clutter operating platform gives you an open path to the seat
- You'll have peace of mind knowing that New Holland's Boomer Guard 6 limited warranty includes 2 years of bumper-to-bumper coverage, plus an extra 4 years of powertrain protection
- With its well-placed, clearly marked and color-coded controls you'll be operating a WORKMASTER<sup>™</sup> compact tractor like a pro in no time