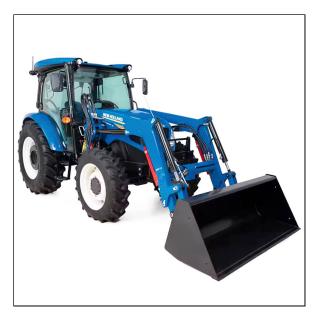

## New Holland Workmaster<sup>™</sup> Utility 55 – 75 Series Tractor

WORKMASTER<sup>TM</sup> 55, 65, and 75 utility tractors carry on the WORKMASTER tradition. They are tough, practical workhorses that provide unmatched comfort, simplicity, and visibility with a low cost of ownership. The WORKMASTER Series are the best utility tractors to help you complete tasks efficiently while going easy on your wallet.

- The best-in-class WORKMASTER<sup>TM</sup> platforms allow you to operate with confidence by providing unmatched comfort, simplicity, and visibility with a low cost of ownership.
- 316 degrees of visibility ensure you see clearly during all operations.
- Designed exclusively for the WORKMASTER this custom-fit, factory-installed loaders provide optimal visibility and performance.
- Powerful, compact engine deliver high torque with reduced maintenance costs.