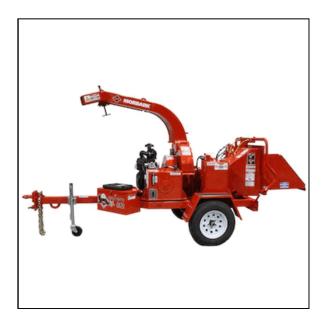

## Morbark Eeger Beever 812 Brush Chipper

The Eeger Beever 812 Brush Chipper is the only chipper in its class to feature both a wide infeed chute and a large diameter chipping disc. The combination offers operators ease of material feeding with less trim and saw labor required to process material and greater chipping efficiency to power through material to complete jobs faster. Featuring a direct drive chipping disc, simply start the machine, throttle to full RPM, and engage the feed control bar. Additionally, the folding infeed tray quickly stows away, locking into position to provide ease of transport. Perfect for rental yards, landscapers, golf courses, orchards, pruning crews, and more, the Eeger Beever 812 chipper is easy to use, transport, operate, and maintain.