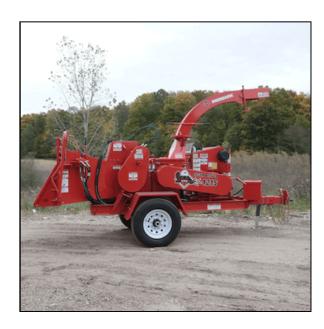

## **Morbark Eeger Beever 1215 Brush Chipper**

Read More

**SKU:**1215

Price:\$0

Categories: Morbark

## Morbark Eeger Beever 1215 Brush Chipper

With its power and easily transportable design, the compact and economical Eeger Beever 1215 Brush Chipper is everything you need and nothing that you don't. The ideal machine for utility line clearing, residential tree care, rental yards, and municipalities. Remove the anxiety of engaging the chipper drum, damaged drive belts, and burned clutch discs, and elevate your operating experience with the exclusive Morbark ZeroClutch<sup>TM</sup> available now on select engine packages. Simply start, throttle the machine to full RPM's and engage the feed control bar. The Morbark ZeroClutch features an integrated drum speed sensor that monitors the drum speed and will not allow the clutch to engage if the material is lodged between the feed wheel and drum, or the discharge chute is plugged. Ask your Morbark dealer or representative about the Morbark ZeroClutch today.